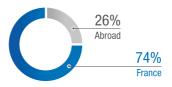

## 13 countries

Germany, Belgium, Spain, France, Italy, Morocco, Netherlands, United-Kingdom, Switzerland, Tunisia, USA, Romania, Slovenia